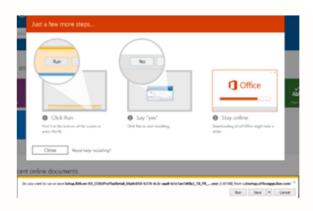

## **Netherhall School**

An Ambitious, Caring Community

Once logged on, click the Install Office 2016 button

Run the file as per onscreen instructions

Follow the on screen prompts

Note: The download can be quite large and may incur charges on limited Internet connections

It may also take some time to install depending on computer specification and internet connection speed.