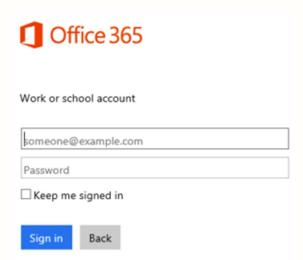

## **Installation Office**

Go to the Office 365 logon page – (link on website)

Enter your Username and Password at the prompt